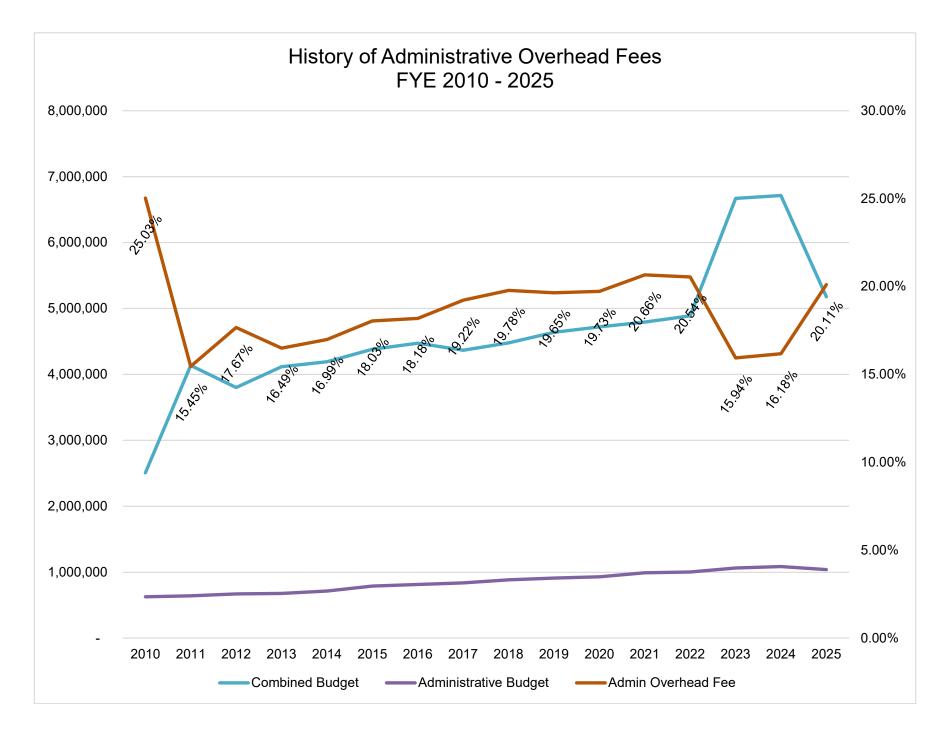

Although there is no cash outlay for depreciation expense, the VVCSD Board of Directors adopted Resolution 229-24 on March 5, 2024 that directs staff to set cash aside based on depreciation expense and establish rates to provide sufficient cash to fund this depreciation expense in order to fund a replacement reserve for replacing capital equipment. The same direction to staff was previously provided in 2006 by Resolution 176-06 and in 1994 by Resolution 99-94 as the District's resolutions regarding the Reserve Policy have been rescinded and replaced.