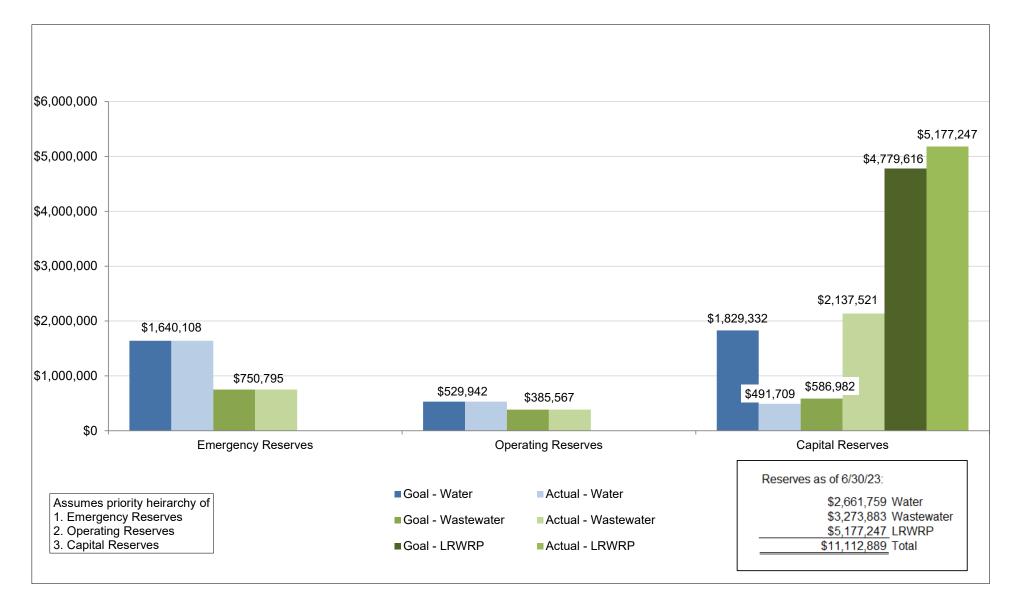

# RESERVE GOALS FISCAL YEAR 2024-25

#### VANDENBERG VILLAGE COMMUNITY SERVICES DISTRICT WATER CAPITAL BUDGET FISCAL YEAR 2024-25

| FYE<br>Approved                              | G/L Acct                                                                                   | CWIP Acct              |                                                                                                                                                                                                                                                                                                                                                                                |                                                                                                         | AMOUNT                                                                                                                                                       | EXPENSES TO<br>DATE                                                                                          | FUNDS<br>RECEIVED<br>FROM<br>DEVELOPER                |
|----------------------------------------------|--------------------------------------------------------------------------------------------|------------------------|--------------------------------------------------------------------------------------------------------------------------------------------------------------------------------------------------------------------------------------------------------------------------------------------------------------------------------------------------------------------------------|---------------------------------------------------------------------------------------------------------|--------------------------------------------------------------------------------------------------------------------------------------------------------------|--------------------------------------------------------------------------------------------------------------|-------------------------------------------------------|
| apital Impr                                  | ovement Plan                                                                               |                        |                                                                                                                                                                                                                                                                                                                                                                                |                                                                                                         |                                                                                                                                                              |                                                                                                              |                                                       |
|                                              |                                                                                            |                        | Sub-Total Capital Impro                                                                                                                                                                                                                                                                                                                                                        | vement Plan                                                                                             | \$0                                                                                                                                                          | \$0                                                                                                          | \$                                                    |
| apital Repl                                  | acement Plan                                                                               |                        |                                                                                                                                                                                                                                                                                                                                                                                |                                                                                                         |                                                                                                                                                              |                                                                                                              |                                                       |
| 15-16                                        | 11-11151/11-11182                                                                          | 11-11218-27            | Replace Security Systems at Office, Shop                                                                                                                                                                                                                                                                                                                                       | , Booster Building @ 50%                                                                                | \$12,500                                                                                                                                                     | \$5,280                                                                                                      | N                                                     |
| 21-22                                        | 11-11152                                                                                   | 11-11222-41            | SCADA Upgrade @ 70%                                                                                                                                                                                                                                                                                                                                                            |                                                                                                         | \$71,400                                                                                                                                                     | \$23,917                                                                                                     | N                                                     |
| 21-22                                        | 11-11152                                                                                   | 11-11222-42            | SCADA Computer @ 70%                                                                                                                                                                                                                                                                                                                                                           |                                                                                                         | \$7,000                                                                                                                                                      | \$3,947                                                                                                      | N                                                     |
| 22-23                                        | 11-11181                                                                                   | 11-11223-44            | Fence and Gate Repair - Site #1                                                                                                                                                                                                                                                                                                                                                |                                                                                                         | \$26,250                                                                                                                                                     | \$0                                                                                                          | N                                                     |
| <del>22-23</del>                             | <del>11-11181</del>                                                                        | <del>11-11223-44</del> | Fence and Gate Repair-Site #3, #5, Burto                                                                                                                                                                                                                                                                                                                                       | on Mesa                                                                                                 | <del>\$10,750</del>                                                                                                                                          | <del>\$10,752</del>                                                                                          | N                                                     |
| <del>23-24 **</del>                          | <del>11-11140/11152</del>                                                                  | <del>11-11224-51</del> | Well #1B Rehabilitation                                                                                                                                                                                                                                                                                                                                                        |                                                                                                         | <del>\$66,000</del>                                                                                                                                          | <del>\$2,466</del>                                                                                           | N                                                     |
| 23-24 **                                     | 11-11160                                                                                   | 11-11224-60            | Filter Rehabilitation Project                                                                                                                                                                                                                                                                                                                                                  |                                                                                                         | \$600,000                                                                                                                                                    | \$297,542                                                                                                    | N                                                     |
| <del>23-24 **</del>                          | <del>11-11185</del>                                                                        | <del>11-11224-61</del> | Lab Equipment                                                                                                                                                                                                                                                                                                                                                                  |                                                                                                         | \$30,000                                                                                                                                                     | \$25,900                                                                                                     | N                                                     |
| 24-25 **                                     | 11-11172                                                                                   |                        | Golf Course Valve Project                                                                                                                                                                                                                                                                                                                                                      |                                                                                                         | \$18,400                                                                                                                                                     | ,                                                                                                            | N/                                                    |
| 24-25 **                                     | 11-11183                                                                                   |                        | Ford F-150 Pickup (replace Unit #18, new                                                                                                                                                                                                                                                                                                                                       | Unit #26) @ 50%                                                                                         | \$32,000                                                                                                                                                     |                                                                                                              | N/                                                    |
| 24-25                                        | 11-11182                                                                                   |                        | Computer Workstation (2 ea) @ 50%                                                                                                                                                                                                                                                                                                                                              | 0                                                                                                       | \$1,250                                                                                                                                                      |                                                                                                              | N                                                     |
| 2120                                         | 11 11102                                                                                   |                        | Sub-Total Capital Repla                                                                                                                                                                                                                                                                                                                                                        | comont Plan                                                                                             | \$767,550                                                                                                                                                    | \$330,685                                                                                                    | ç                                                     |
| apital Outla                                 | ay Plan                                                                                    |                        |                                                                                                                                                                                                                                                                                                                                                                                |                                                                                                         |                                                                                                                                                              |                                                                                                              |                                                       |
| apital Outla                                 | ay Plan<br>11-11120                                                                        | 11-11212-86            | Land Lease - Future Replacement Well Si                                                                                                                                                                                                                                                                                                                                        | te                                                                                                      | \$250,000                                                                                                                                                    | \$130,172                                                                                                    | \$22.81                                               |
|                                              | -                                                                                          | 11-11212-86            | Land Lease - Future Replacement Well Si<br>Chlorine Pump (backup)                                                                                                                                                                                                                                                                                                              | te                                                                                                      | \$250,000<br>\$6,700                                                                                                                                         | \$130,172                                                                                                    | . ,                                                   |
| 12-13 **                                     | 11-11120                                                                                   | 11-11212-86            | · · · · · · · · · · · · · · · · · · ·                                                                                                                                                                                                                                                                                                                                          | te                                                                                                      |                                                                                                                                                              | \$130,172                                                                                                    | N                                                     |
| 12-13 **<br>24-25                            | 11-11120<br>11-11160                                                                       | 11-11212-86            | Chlorine Pump (backup)                                                                                                                                                                                                                                                                                                                                                         | te                                                                                                      | \$6,700                                                                                                                                                      | \$130,172                                                                                                    | N/<br>N/                                              |
| 12-13 **<br>24-25<br>24-25                   | 11-11120<br>11-11160<br>11-11186                                                           | 11-11212-86            | Chlorine Pump (backup)<br>Trencher @ 50%                                                                                                                                                                                                                                                                                                                                       | te                                                                                                      | \$6,700<br>\$14,100                                                                                                                                          | \$130,172                                                                                                    | N/<br>N/                                              |
| 12-13 **<br>24-25<br>24-25<br>24-25          | 11-11120<br>11-11160<br>11-11186<br>11-11181                                               | 11-11212-86            | Chlorine Pump (backup)<br>Trencher @ 50%<br>Solar Carport @ 50%                                                                                                                                                                                                                                                                                                                |                                                                                                         | \$6,700<br>\$14,100<br>\$75,000                                                                                                                              | \$130,172<br>\$130,172                                                                                       | N/<br>N/<br>N/                                        |
| 12-13 **<br>24-25<br>24-25<br>24-25          | 11-11120<br>11-11160<br>11-11186<br>11-11181<br>11-11152                                   |                        | Chlorine Pump (backup)<br>Trencher @ 50%<br>Solar Carport @ 50%<br>SCADA Tablet (5 ea) @ 70%<br>Sub-Total Capital Ou                                                                                                                                                                                                                                                           |                                                                                                         | \$6,700<br>\$14,100<br>\$75,000<br><u>\$2,710</u><br>\$348,510                                                                                               | \$130,172                                                                                                    | N/<br>N/<br>N/<br>\$22,81                             |
| 12-13 **<br>24-25<br>24-25<br>24-25          | 11-11120<br>11-11160<br>11-11186<br>11-11181<br>11-11152<br>TOTAL WATER CA                 | PITAL BUDGE            | Chlorine Pump (backup)<br>Trencher @ 50%<br>Solar Carport @ 50%<br>SCADA Tablet (5 ea) @ 70%<br>Sub-Total Capital Ou<br><b>T ADOPTED AND PROPOSED</b>                                                                                                                                                                                                                          | ıtlay Plan                                                                                              | \$6,700<br>\$14,100<br>\$75,000<br>\$2,710                                                                                                                   | \$130,172<br>\$460,857                                                                                       | \$22,81<br>N/<br>N/<br>\$22,81<br>\$22,81             |
| 12-13 **<br>24-25<br>24-25<br>24-25<br>24-25 | 11-11120<br>11-11160<br>11-11186<br>11-11181<br>11-11152<br>TOTAL WATER CA<br>PLANNED WATE | PITAL BUDGE            | Chlorine Pump (backup)<br>Trencher @ 50%<br>Solar Carport @ 50%<br>SCADA Tablet (5 ea) @ 70%<br>Sub-Total Capital Ou<br>TADOPTED AND PROPOSED<br>BUDGET EXPENDITURES FOR FIS                                                                                                                                                                                                   | ıtlay Plan                                                                                              | \$6,700<br>\$14,100<br>\$75,000<br><u>\$2,710</u><br>\$348,510<br>\$1,116,060                                                                                | \$130,172                                                                                                    | N/<br>N/<br>N/<br>\$22,81                             |
| 12-13 **<br>24-25<br>24-25<br>24-25<br>24-25 | 11-11120<br>11-11160<br>11-11186<br>11-11181<br>11-11152<br>TOTAL WATER CA<br>PLANNED WATE | PITAL BUDGE            | Chlorine Pump (backup)<br>Trencher @ 50%<br>Solar Carport @ 50%<br>SCADA Tablet (5 ea) @ 70%<br>Sub-Total Capital Ou<br><b>T ADOPTED AND PROPOSED</b>                                                                                                                                                                                                                          | ıtlay Plan                                                                                              | \$6,700<br>\$14,100<br>\$75,000<br><u>\$2,710</u><br>\$348,510                                                                                               | \$130,172<br>\$460,857                                                                                       | N/<br>N/<br>N/<br>\$22,81                             |
| 12-13 **<br>24-25<br>24-25<br>24-25<br>24-25 | 11-11120<br>11-11160<br>11-11186<br>11-11181<br>11-11152<br>TOTAL WATER CA<br>PLANNED WATE | PITAL BUDGE            | Chlorine Pump (backup)<br>Trencher @ 50%<br>Solar Carport @ 50%<br>SCADA Tablet (5 ea) @ 70%<br>Sub-Total Capital Ou<br>TADOPTED AND PROPOSED<br>BUDGET EXPENDITURES FOR FIS                                                                                                                                                                                                   | ıtlay Plan                                                                                              | \$6,700<br>\$14,100<br>\$75,000<br><u>\$2,710</u><br>\$348,510<br>\$1,116,060                                                                                | \$130,172<br>\$460,857                                                                                       | \$22,8<br>\$22,8                                      |
| 12-13 **<br>24-25<br>24-25<br>24-25<br>24-25 | 11-11120<br>11-11160<br>11-11186<br>11-11181<br>11-11152<br>TOTAL WATER CA<br>PLANNED WATE | PITAL BUDGE            | Chlorine Pump (backup)<br>Trencher @ 50%<br>Solar Carport @ 50%<br>SCADA Tablet (5 ea) @ 70%<br>Sub-Total Capital Ou<br>TADOPTED AND PROPOSED<br>BUDGET EXPENDITURES FOR FIS<br>c Plan/Capital Improvement Plan                                                                                                                                                                | ıtlay Plan                                                                                              | \$6,700<br>\$14,100<br>\$75,000<br><u>\$2,710</u><br>\$348,510<br>\$1,116,060                                                                                | \$130,172<br>\$460,857                                                                                       | \$22,8<br>\$22,8<br>\$22,8                            |
| 12-13 **<br>24-25<br>24-25<br>24-25<br>24-25 | 11-11120<br>11-11160<br>11-11186<br>11-11181<br>11-11152<br>TOTAL WATER CA<br>PLANNED WATE | PITAL BUDGE            | Chlorine Pump (backup)<br>Trencher @ 50%<br>Solar Carport @ 50%<br>SCADA Tablet (5 ea) @ 70%<br>Sub-Total Capital Ou<br>ET ADOPTED AND PROPOSED<br>BUDGET EXPENDITURES FOR FIS<br>C Plan/Capital Improvement Plan<br>WATER RESERVES<br>Reserve Targets are based on<br>Audited Financial Statements for                                                                        | utlay Plan<br>SCAL YEAR 2024-25                                                                         | \$6,700<br>\$14,100<br>\$75,000<br><u>\$2,710</u><br>\$348,510<br><u>\$1,116,060</u><br>\$817,150<br>Resolution 229-24 -                                     | \$130,172<br>\$460,857<br><b>\$150,160</b><br>Resolution 229-24 -                                            | Net Reserves<br>- above <below-<br>target</below-<br> |
| 12-13 **<br>24-25<br>24-25<br>24-25<br>24-25 | 11-11120<br>11-11160<br>11-11186<br>11-11181<br>11-11152<br>TOTAL WATER CA<br>PLANNED WATE | PITAL BUDGE            | Chlorine Pump (backup)<br>Trencher @ 50%<br>Solar Carport @ 50%<br>SCADA Tablet (5 ea) @ 70%<br>Sub-Total Capital Ou<br>ET ADOPTED AND PROPOSED<br>BUDGET EXPENDITURES FOR FIS<br>C Plan/Capital Improvement Plan<br>WATER RESERVES<br>Reserve Targets are based on<br>Audited Financial Statements for<br>Fiscal Year Ended 6/30/23<br>Emergency Reserve<br>Operating Reserve | utlay Plan<br>SCAL YEAR 2024-25<br>Water Reserve Balance<br>as of June 30, 2023<br>1,640,108<br>529,942 | \$6,700<br>\$14,100<br>\$75,000<br><u>\$2,710</u><br>\$348,510<br>\$1,116,060<br>\$817,150<br>Resolution 229-24 -<br>Maximum Targets<br>1,640,108<br>529,942 | \$130,172<br>\$460,857<br><b>\$150,160</b><br>Resolution 229-24 -<br>Minimum Targets<br>1,093,406<br>529,942 | Net Reserves<br>- above <below><br/>target</below>    |
| 12-13 **<br>24-25<br>24-25<br>24-25<br>24-25 | 11-11120<br>11-11160<br>11-11186<br>11-11181<br>11-11152<br>TOTAL WATER CA<br>PLANNED WATE | PITAL BUDGE            | Chlorine Pump (backup)<br>Trencher @ 50%<br>Solar Carport @ 50%<br>SCADA Tablet (5 ea) @ 70%<br>Sub-Total Capital Ou<br>TADOPTED AND PROPOSED<br>BUDGET EXPENDITURES FOR FIS<br>C Plan/Capital Improvement Plan<br>WATER RESERVES<br>Reserve Targets are based on<br>Audited Financial Statements for<br>Fiscal Year Ended 6/30/23<br>Emergency Reserve                        | utlay Plan<br>SCAL YEAR 2024-25<br>Water Reserve Balance<br>as of June 30, 2023<br>1,640,108            | \$6,700<br>\$14,100<br>\$75,000<br>\$2,710<br>\$348,510<br>\$1,116,060<br>\$817,150<br>\$817,150<br>Resolution 229-24 -<br>Maximum Targets<br>1,640,108      | \$130,172<br>\$460,857<br><b>\$150,160</b><br>Resolution 229-24 -<br>Minimum Targets<br>1,093,406            | Net Reserves<br>- above <below><br/>target</below>    |

#### WASTEWATER RESERVES

| Reserve Targets are based on Audited<br>Financial Statements for Fiscal Year<br>Ended 6/30/23 | Wastewater Reserve Balance<br>as of June 30, 2023 | Resolution 229-24 -<br>Maximum Targets | Resolution 229-24 -<br>Minimum Targets | Net Reserves<br>- above <below> target</below> |
|-----------------------------------------------------------------------------------------------|---------------------------------------------------|----------------------------------------|----------------------------------------|------------------------------------------------|
| Emergency Reserve                                                                             | 750,795                                           | 750,795                                | 500,530                                | 0                                              |
| Operating Reserve                                                                             | 385,567                                           | 385,567                                | 385,567                                | 0                                              |
| Capital Reserve                                                                               | 2,137,521                                         | 586,982                                | 586,982                                | 1,550,539                                      |
|                                                                                               | \$3,273,883                                       | \$1,723,344                            | \$1,473,079                            | \$1,550,539                                    |

#### LRWRP RESERVES

| Reserve 1 | Fargets are | based | on A | Audited |
|-----------|-------------|-------|------|---------|
|-----------|-------------|-------|------|---------|

| Financial Statements for Fiscal Year<br>Ended 6/30/23 | LRWRP Reserve Balance as<br>of June 30, 2023 | Resolution 229-24 -<br>Maximum Targets |             | Net Reserves<br>- above <below> target</below> |
|-------------------------------------------------------|----------------------------------------------|----------------------------------------|-------------|------------------------------------------------|
| Capital Reserve                                       | 5,177,247                                    | 4,779,616                              | 2,867,770   | 397,631                                        |
|                                                       | \$5,177,247                                  | \$4,779,616                            | \$2,867,770 | \$397,631                                      |

Water Operating Reserve Requirement = 25% combined operating budget

Water Capital Reserve Requirement = 50% Accumulated depreciation

Resolution 229-24

 Resolution 229-24

 Wastewater Emergency Reserve Requirement = Minimum 10% capital assets, Maximum 15% capital assets

 Wastewater Operating Reserve Requirement = 25% combined operating budget

 Wastewater Capital Reserve Requirement = 50% Accumulated depreciation

 LRWRP Reserve = Minimum Target: 15 percent of capacity rights, Maximum Target: 25 percent of capacity rights