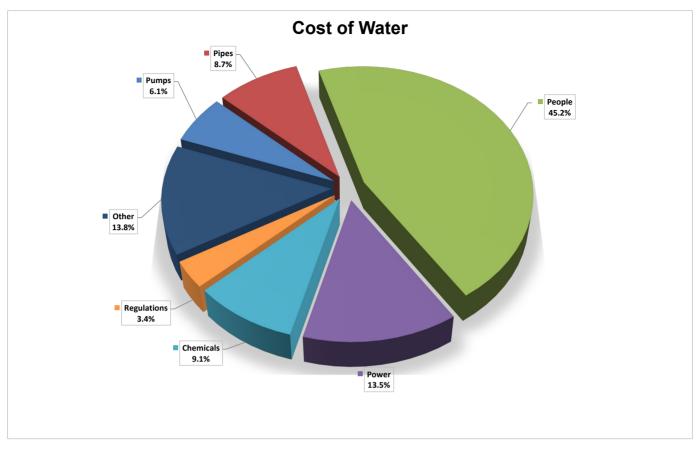

# **OPERATING EXPENSES**

In general, operating expenses that are not exclusive to the water or wastewater funds (insurance, utilities, office supplies, administrative expenses) are allocated at 50% water, 50% wastewater. Payroll for non-exempt field staff is charged to the fund in which the work is performed. Therefore, allocation is based on historical payroll accounting.

The following are significant expenses in the budgets:

**Source of Supply (Wells)** – Budget includes \$4,500 for USGS Groundwater Monitoring; \$20,000 for SYRWCD pump taxes; \$4,500 for Cloud Seeding; and \$40,000 for the estimated expenses for the Sustainable Groundwater Management Act (SGMA) projects and grant administration.

**Pumping (Boosters)** – Budget includes \$322,200 for purchased power, \$75,000 to inspect and repair all three pumps for Booster Station #1, and \$10,000 for filter project SCADA programming.

*Water Treatment* – Budget includes \$18,000 for AB2995 SWRCB Water System Fees, \$159,000 for chemicals, and \$10,000 for water sample testing.

*Wastewater Treatment* – Budget includes \$600,000 for wastewater treatment costs.

*WCRF* – This item represents the District's portion of capital improvements to the Lompoc Wastewater Reclamation Plant and VVCSD has little control over the annual capital expenditures. We budget \$50,000, an average of historical annual expenditures. The District earns interest on the WCRF balance of \$742,642 which offsets a portion of the wastewater reclamation plant capital expenditures.