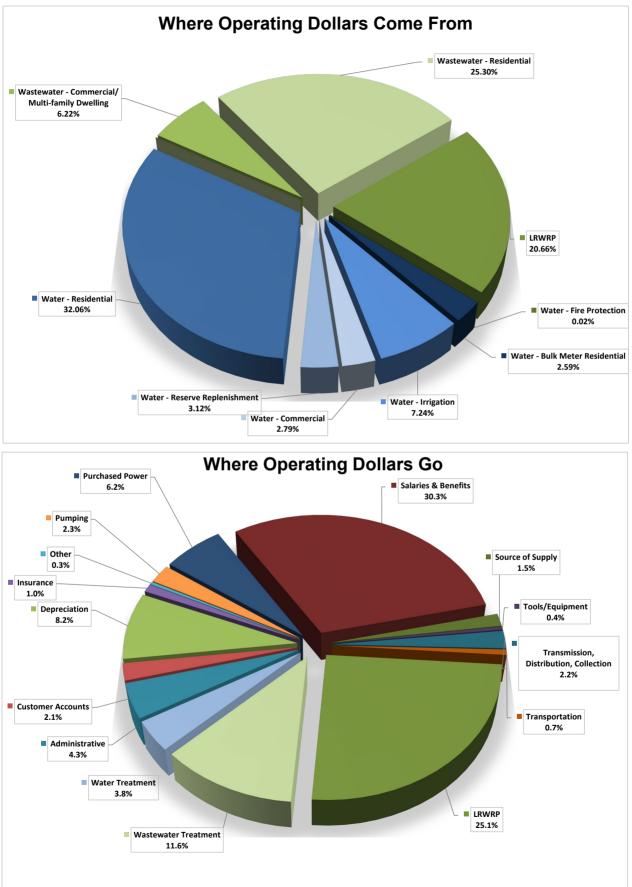

# **OPERATING BUDGET**

The operating budget expenditures are presented in two categories:

- Water Fund
- Wastewater Fund

The operating budget is funded by rates.

Below is a summary explanation for each category of the proposed operating budget for the water and wastewater enterprise funds. Although each fund is a separate budget and the funds may not be commingled, they are described together in the summary to better represent the operating activities of the District. More detailed information on each line item is available in the District Office for review.

# **OPERATING REVENUES**

The proposed water and wastewater revenues reflect no changes in rates.

*Water* revenues are projected by using an average number of active customers for a calendar year and five-year historical average water consumption. Since revenue projection is based on historic performance, actual revenue could be better in some months and worse in others.

*Wastewater* revenues are projected by using an average number of active customers. The fees collected are fixed monthly charges; therefore, actual performance varies from budget projection primarily due to residential vacancies.

**LRWRP** revenues are projected by using the number of wastewater connections. The fees are collected through the annual property tax statement and are fixed annual charges.

For FY 2024-25, staff estimates a net **water reserve** contribution of \$466,085, a **wastewater reserve** contribution of \$255,970, and a **LRWRP reserve** contribution of \$295,294.

# **OPERATING EXPENSES**

In general, operating expenses that are not exclusive to the water or wastewater funds (insurance, utilities, office supplies, administrative expenses) are allocated at 50% water, 50% wastewater. Payroll for non-exempt field staff is charged to the fund in which the work is performed. Therefore, allocation is based on historical payroll accounting.