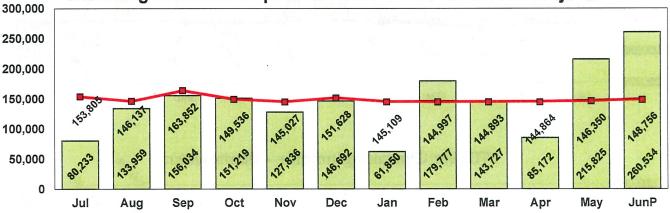

lage Community Services District July 1, 2023 to June 30, 2024





# **Monthly Operating Expense - Water**



# Operating Income Vandenberg Village Community Services District July 1, 2023 to June 30, 2024





## Non-Operating Income Vandenberg Village Community Services District July 1, 2023 to June 30, 2024



### YTD Net Non-Operating Income - Water



# Change in Net Assets Vandenberg Village Community Services District July 1, 2023 to June 30, 2024



### YTD Change in Net Assets - Water



Note: Restricted revenue, \$38,183 in Connection Fees, has also been received this fiscal year.

# Operating Revenue and Expenses Vandenberg Village Community Services District July 1, 2023 to June 30, 2024



Monthly Operating Expense excluding Unfunded Depreciation and Reserve-Funded Projects



Monthly Operating Expense
Unfunded Depreciation and Reserve-Funded Projects



# Operating Income Vandenberg Village Community Services District July 1, 2023 to June 30, 2024

Monthly Net Operating Income - Wastewater ——Budget





## Non-Operating Income Vandenberg Village Community Services District July 1, 2023 to June 30, 2024

Monthly Net Non-Operating Income less LRWRP SRF Payment - Wastewater





YTD Net Non-Operating Income less LRWRP SRF Payment - Wastewater



# Change in Net Assets Vandenberg Village Community Services District July 1, 2023 to June 30, 2024







Note: Restricted revenue, \$36,414 in Connection Fees, has also been received this fiscal year.

#### Statement of Cash Flow Vandenberg Village Community Services District For the Period from July 1, 2023 to June 30