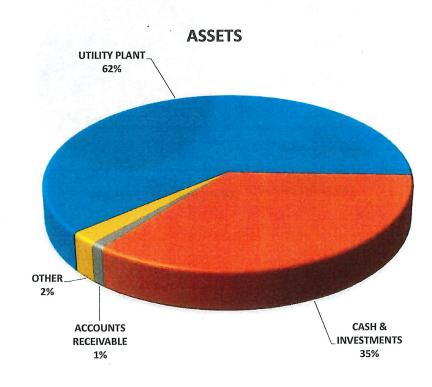

#### VANDENBERG VILLAGE COMMUNITY SERVICES DISTRICT Statement of Net Position As of June 30, 2024

|                                              | 2024 FYTD    | FYE 2023     | CHANGE                         |
|----------------------------------------------|--------------|--------------|--------------------------------|
| ASSETS                                       |              |              |                                |
| UTILITY PLANT                                | \$23,317,256 | \$23,849,953 | (\$532,697)                    |
| CASH & INVESTMENTS                           | 13,171,241   | . 11,438,344 | 1,732,897                      |
| ACCOUNTS RECEIVABLE                          | 451,526      | 307,846      | 143,680                        |
| OTHER                                        | 816,214      | 807,667      | 8,547                          |
| TOTAL ASSETS                                 | \$37,756,237 | \$36,403,810 | \$1,352,427                    |
| DEFERRED OUTFLOWS OF RESOURCES-PENSIONS      | \$828,399    | \$874,314    | (\$45,915)                     |
| TOTAL ASSETS & DEFERRED OUTFLOWS             | \$38,584,636 | \$37,278,124 | \$1,306,512                    |
| LIABILITIES                                  |              |              |                                |
| CURRENT LIABILITIES                          | \$1,342,077  | \$656,764    | \$685,313                      |
| UNEARNED REVENUE                             | 139,612      | 138,688      | 924                            |
| LONG TERM DEBT- LRWRP UPGRADE PROJECT        | 3,514,781    | 4,181,122    | (666,341)                      |
| NET PENSION LIABILITY                        | 1,964,345    | 1,823,528    | 140,817                        |
| TOTAL LIABILITIES                            | \$6,960,815  | \$6,800,102  | \$160,713                      |
| DEFERRED INFLOWS OF RESOURCES-PENSIONS       | \$60,843     | \$103,601    | (\$42,758)                     |
| EQUITY                                       |              |              |                                |
| CONTRIBUTED CAPITAL                          | \$5,520,681  | \$5,716,874  | (\$196,193)                    |
| EQUITY                                       | 24,853,741   | 23,710,437   | 1,143,304                      |
| CURRENT EARNINGS                             | 1,188,556    | 947,110      | 241,446                        |
| TOTAL EQUITY                                 | \$31,562,978 | \$30,374,421 | \$1,188,557                    |
|                                              | \$ ti *      |              | 27 = 2.5<br>7 = 67 = 1 - 2 - 2 |
| TOTAL LIABILITIES, DEFERRED INFLOWS & EQUITY | \$38,584,636 | \$37,278,124 | \$1,349,270                    |