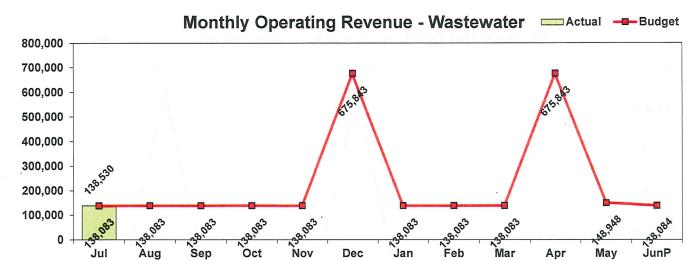

# Operating Revenue and Expenses Vandenberg Village Community Services District July 1, 2023 to June 30, 2024

# **Monthly Operating Expense - Water**