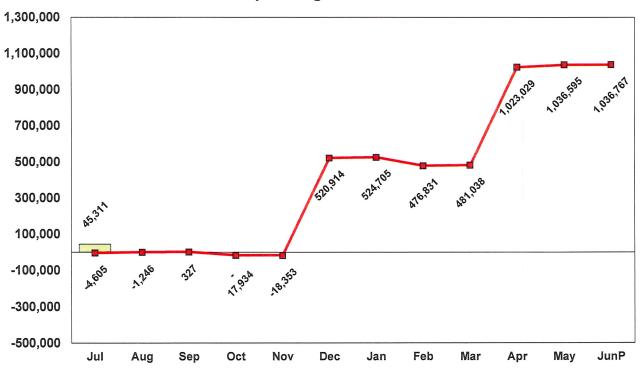

# Change in Net Assets Vandenberg Village Community Services District July 1, 2023 to June 30, 2024

Note: Restricted revenue, \$36,414 in Connection Fees, has also been received this fiscal year.