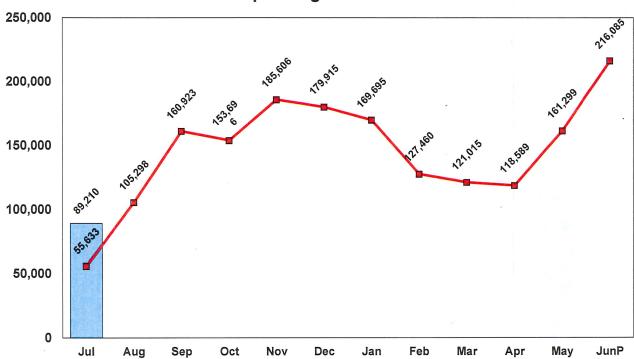

43                | 2,500            | 2,500            | 0           |
| Payroll Benefits Checking 599       | 684              | 929              | (245)       |
| Cash on Hand                        | 400              | 400              | 0           |
| SUBTOTAL                            | \$333,387        | \$63,586         | \$269,801   |
|                                     |                  |                  |             |
| TOTAL CASH AND SECURITIES           | \$12,667,678<br> | \$13,171,241<br> | (\$503,563) |





## Operating Revenue and Expenses Vandenberg Village Community Services District July 1, 2024 to June 30, 2025







## **Monthly Operating Expense - Water**



# Operating Income Vandenberg Village Community Services District July 1, 2024 to June 30, 2025







## Non-Operating Income Vandenberg Village Community Services District July 1, 2024 to June 30, 2025

### Monthly Net Non-Operating Income - Water



YTD Net Non-Operating Income - Water



# Change in Net Assets Vandenberg Village Community Services District July 1, 2024 to June 30, 2025





### YTD Change in Net Assets - Water



# Operating Revenue and Expenses Vandenberg Village Community Services District July 1, 2024 to June 30, 2025



Monthly Operating Expense excluding Unfunded Depreciation and Reserve-Funded Projects



Monthly Operating Expense
Unfunded Depreciation and Reserve-Funded Projects



600,000

500,000

400,000

300,000

200,000

100,000

-100,000

-200,000

0

A.605

Jul

2. 16 M

Aug

15/3

Sep

# Operating Income Vandenberg Village Community Services District Ju