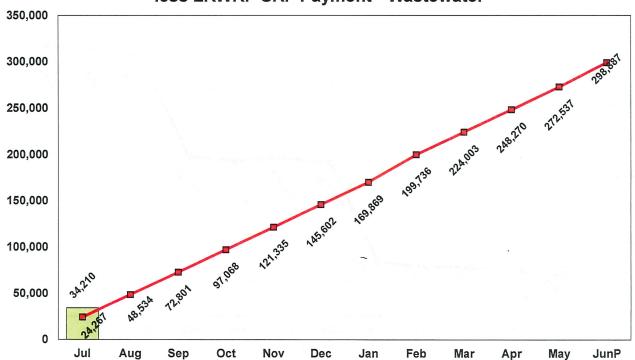

## Non-Operating Income Vandenberg Village Community Services District July 1, 2023 to June 30, 2024

Monthly Net Non-Operating Income less LRWRP SRF Payment - Wastewater

YTD Net Non-Operating Income less LRWRP SRF Payment - Wastewater