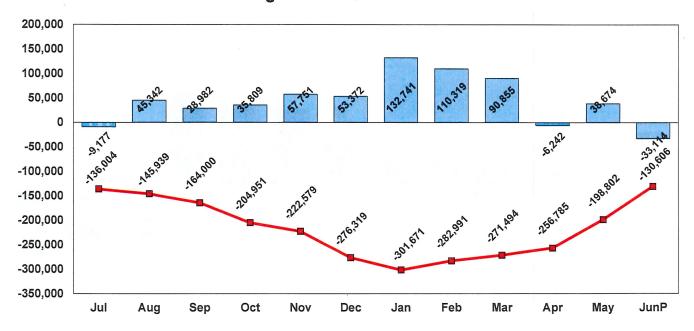

# Change in Net Assets Vandenberg Village Community Services District July 1, 2023 to June 30, 2024

Note: Restricted revenue, \$36,414 in Connection Fees, has also been received this fiscal year.