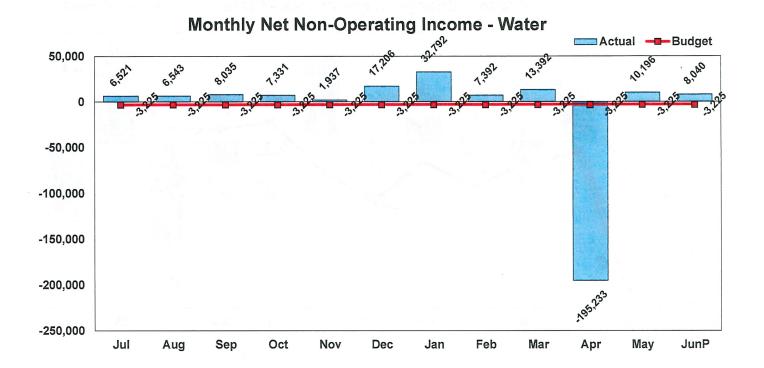

## Non-Operating Income Vandenberg Village Community Services District July 1, 2023 to June 30, 2024