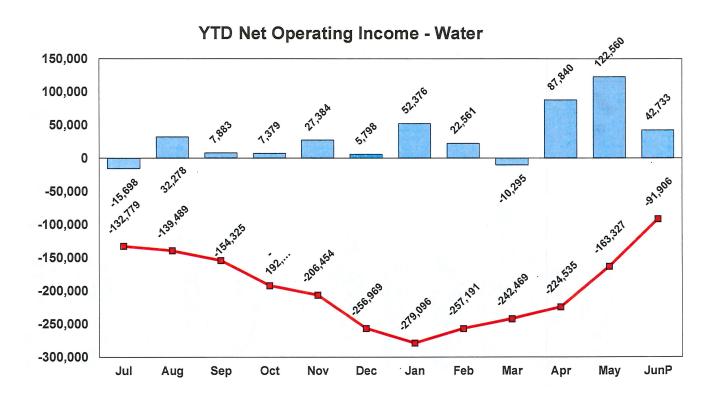

# Operating Income Vandenberg Village Community Services District July 1, 2023 to June 30, 2024