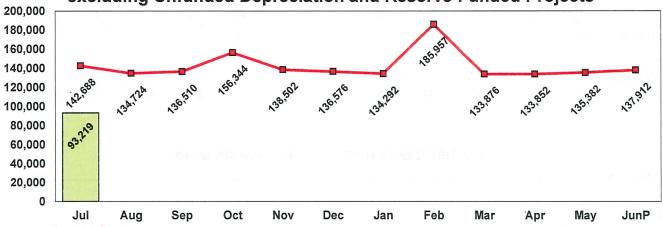

# Operating Revenue and Expenses Vandenberg Village Community Services District July 1, 2023 to June 30, 2024

Monthly Operating Expense excluding Unfunded Depreciation and Reserve-Funded Projects

Monthly Operating Expense
Unfunded Depreciation and Reserve-Funded Projects