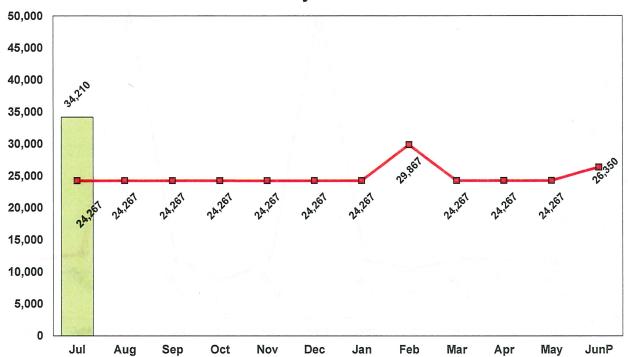

## Non-Operating Income Vandenberg Village Community Services District July 1, 2023 to June 30, 2024

Monthly Net Non-Operating Income less LRWRP SRF Payment - Wastewater

YTD Net Non-Operating Income less LRWRP SRF Payment - Wastewater