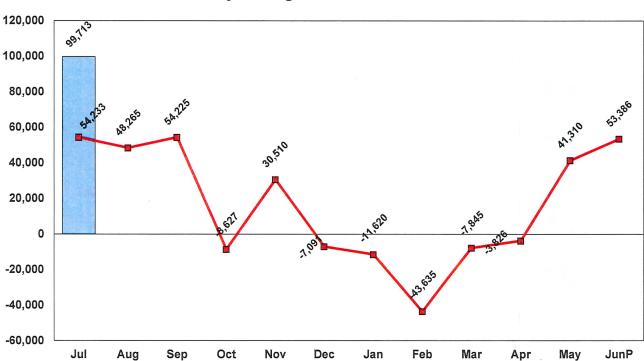

## Non-Operating Income Vandenberg Village Community Services District July 1, 2023 to June 30, 2024