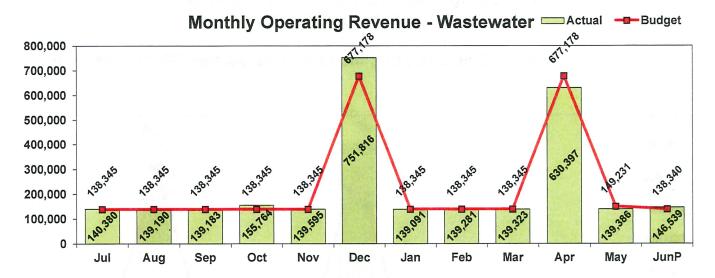

# Operating Revenue and Expenses Vandenberg Village Community Services District July 1, 2023 to June 30, 2024