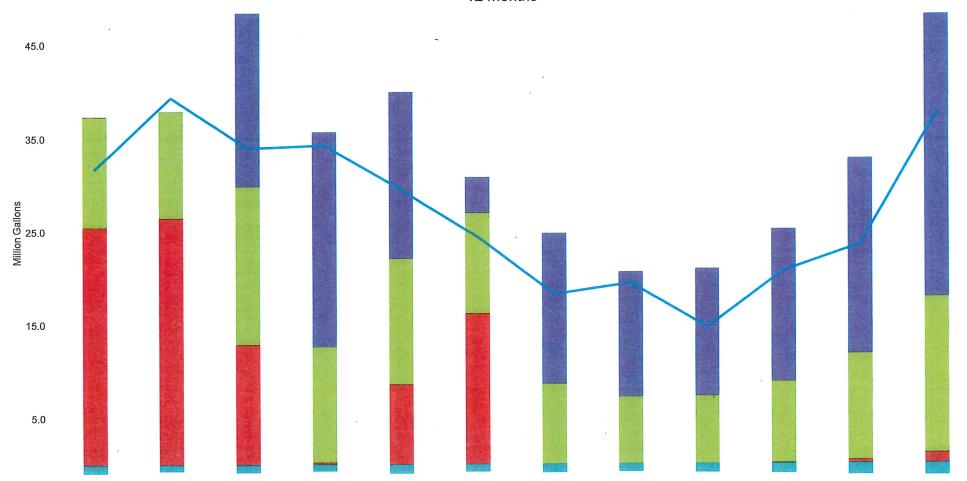

#### 10. INFORMATIONAL CORRESPONDENCE

| A. US Drought Monitor: California, August 29, 2024 page 109   |
|---------------------------------------------------------------|
| B. Water Pumped vs Sold, July 2023 – June 2024 page 111       |
| C. Water Pumped vs Sold, August 2023 – July 2024 page 113     |
| D. CSDA: Voting Receipt – Seat A Coastal Network page 115     |
| E. Lead Service Line Inventory page 117                       |
| F. Notice of Completion – Sewer Main/Manhole Project page 119 |
|                                                               |

#### 7. CONSENT CALENDAR

- A. Corrected minutes from the Special Meeting on June 11, 2024
- B. Treasurer Report

- 1) Monthly Financials
- 2) Disbursements through June 24, 2024
- C. Water Pumped vs. Sold, 12 months