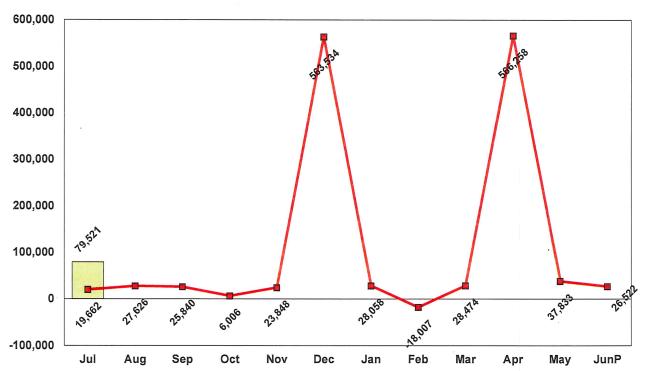

# Change in Net Assets Vandenberg Village Community Services District July 1, 2023 to June 30, 2024

Note: Restricted revenue, \$36,414 in Connection Fees, has also been received this fiscal year.