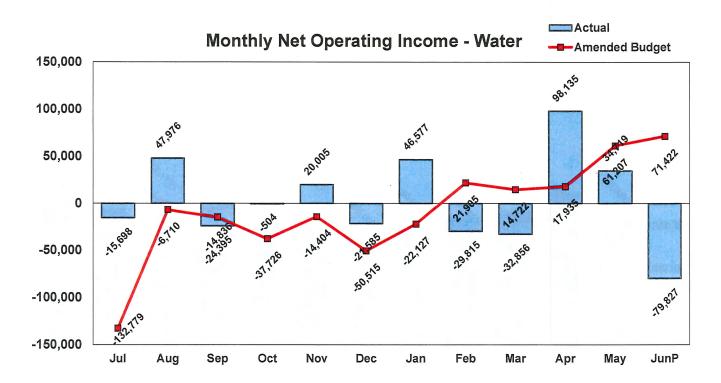

# Operating Income Vandenberg Village Community Services District July 1, 2023 to June 30, 2024