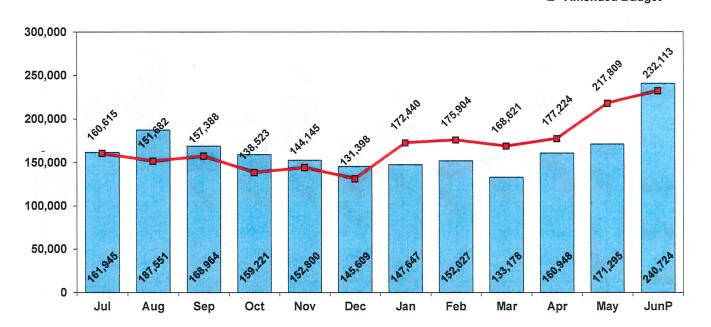

# Operating Revenue and Expenses Vandenberg Village Community Services District July 1, 2023 to June 30, 2024