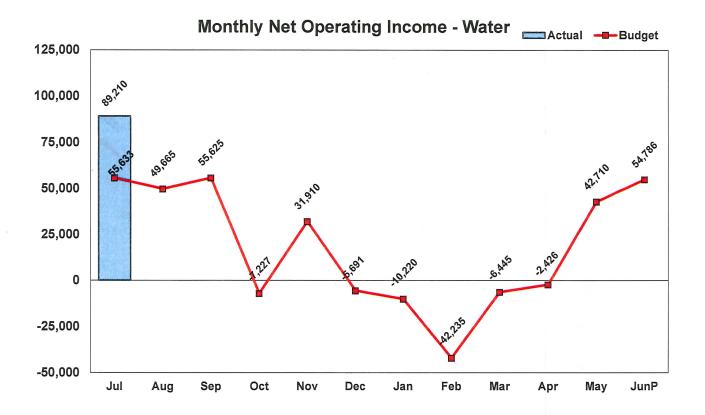

# Operating Income Vandenberg Village Community Services District July 1, 2023 to June 30, 2024