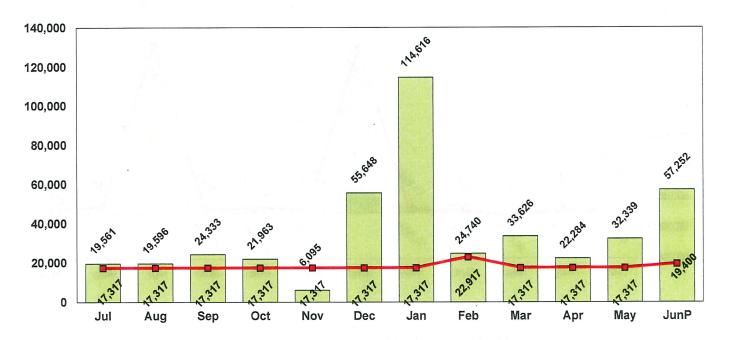

## Non-Operating Income Vandenberg Village Community Services District July 1, 2023 to June 30, 2024

Monthly Net Non-Operating Income less LRWRP SRF Payment - Wastewater

YTD Net Non-Operating Income less LRWRP SRF Payment - Wastewater