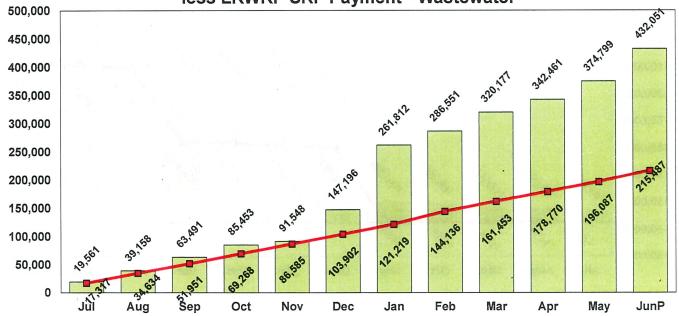

## Non-Operating Income Vandenberg Village Community Services District July 1, 2023 to June 30, 2024

Monthly Net Non-Operating Income less LRWRP SRF Payment - Wastewater

YTD Net Non-Operating Income less LRWRP SRF Payment - Wastewater