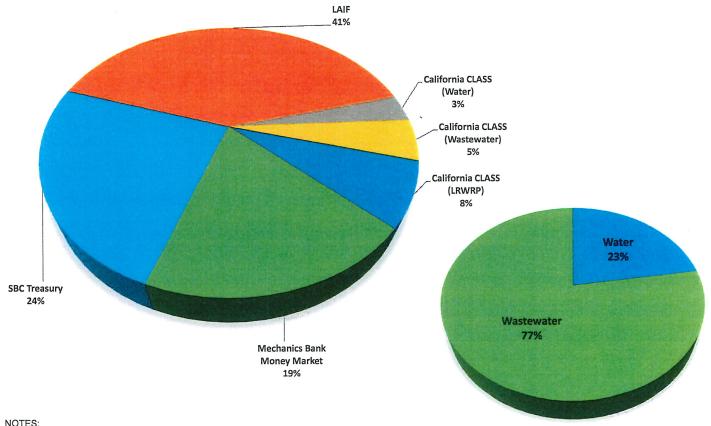

Mechanics Bank increased the District's investment savings rate from 4.45 percent to 4.55 percent. This is higher than the last reported LAIF average of 4.36 percent.

To conclude her report, Ms. LeCavalier said interviews for the Accountant and Customer Service positions were held last week and is hopeful new employees will have a start date of July 29.