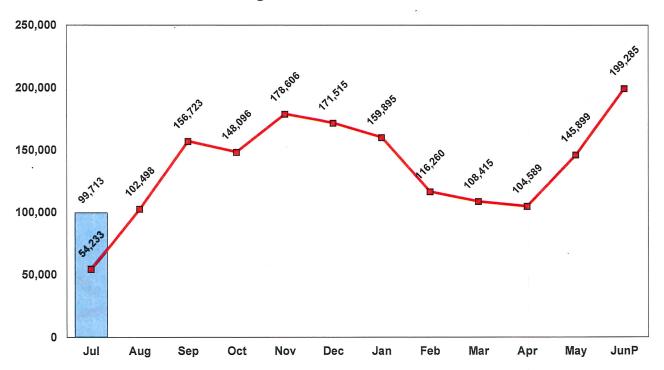

# Operating Income Vandenberg Village Community Services District July 1, 2023 to June 30, 2024