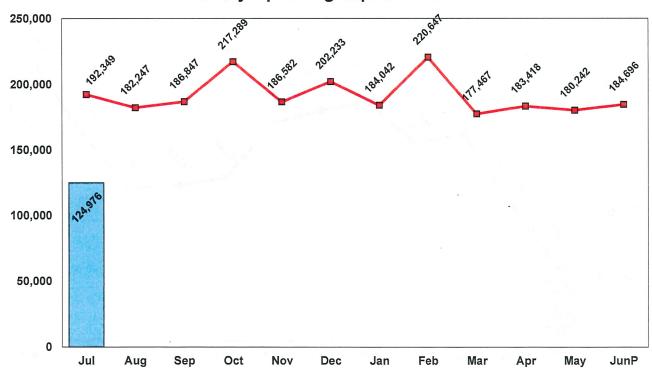

ons Checking 201             | \$329.803        | \$59,757         | \$270,046   |
| Payroll Checking 943                | 2,500            | 2,500            | 0           |
| Payroll Benefits Checking 599       | 684              | 929              | (245)       |
| Cash on Hand                        | 400              | 400              | 0           |
| SUBTOTAL                            | \$333,387        | \$63,586         | \$269,801   |
|                                     |                  |                  |             |
| TOTAL CASH AND SECURITIES           | \$12,667,678<br> | \$13,171,241<br> | (\$503,563) |





## Operating Revenue and Expenses Vandenberg Village Community Services District July 1, 2024 to June 30, 2025







## **Monthly Operating Expense - Water**



# Operating Income Vandenberg Village Community Services District July 1, 2024 to June 30, 2025







## Non-Operating Income Vandenberg Village Community Services District July 1, 2024 to June 30, 2025

### Monthly Net Non-Operating Income - Water



YTD Net Non-Operating Income - Water



# Change in Net Assets Vandenberg Village Community Services District July 1, 2024 to June 30, 2025





### YTD Change in Net Assets - Water



# Operating Revenue and Expenses Vandenberg Village Community Services District July 1, 2024 to June 30, 2025



Monthly Operating Expense excluding Unfunded Depreciation and Reserve-Funded Projects



Monthly Operating Expense
Unfunded Depreciation and Reserve-Funded Projects



600,000

500,000

400,000

300,000

200,000

100,000

-100,000

-200,000

0

A.