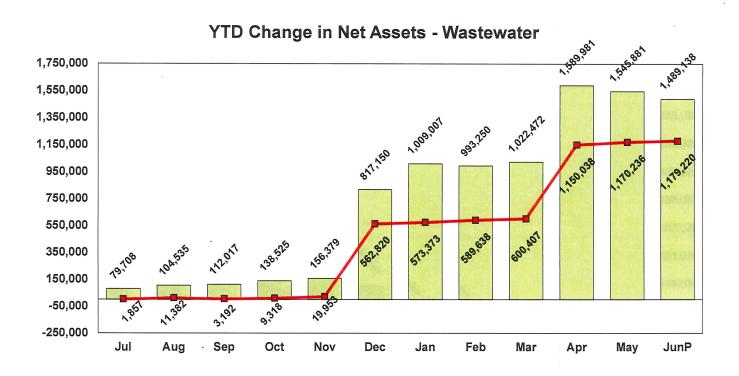

# Change in Net Assets Vandenberg Village Community Services District July 1, 2023 to June 30, 2024

Note: Restricted revenue, \$36,414 in Connection Fees, has also been received this fiscal year.