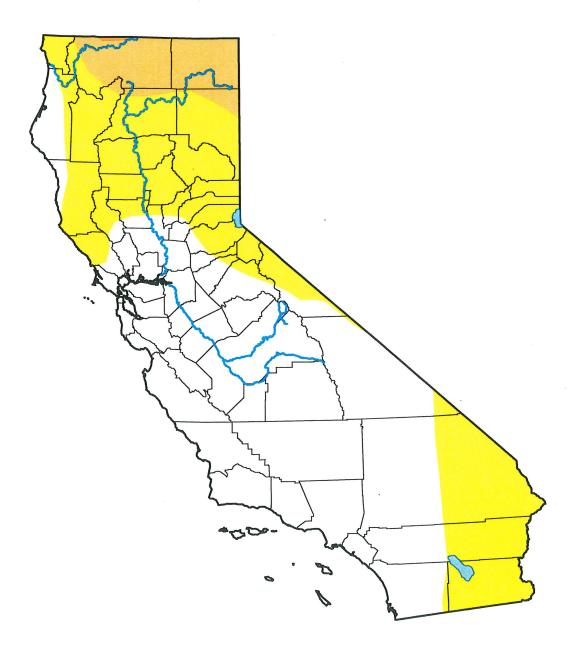

#### 10. INFORMATIONAL CORRESPONDENCE

US Drought Monitor: California, June 18, 2024