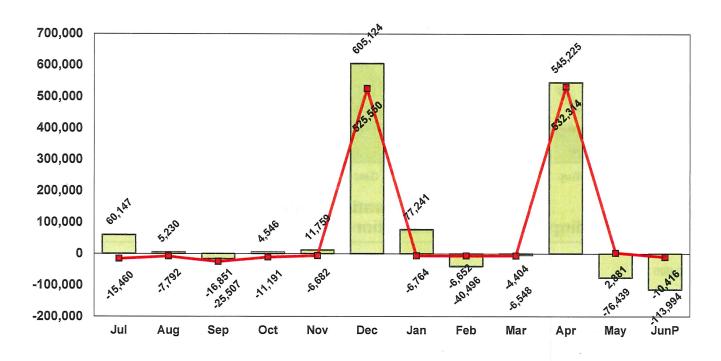

## Non-Operating Income Vandenberg Village Community Services District July 1, 2023 to June 30, 2024

### YTD Net Non-Operating Income - Water