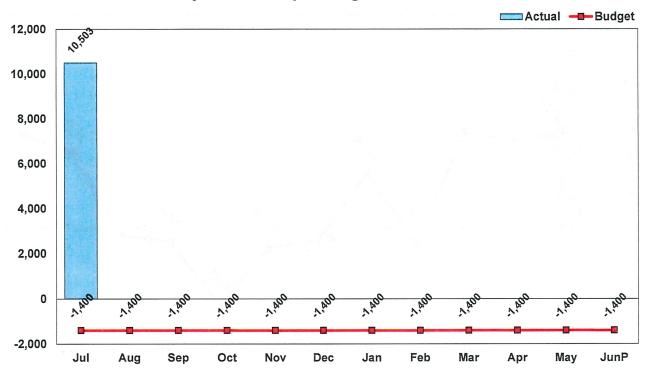

# Change in Net Assets Vandenberg Village Community Services District July 1, 2023 to June 30, 2024