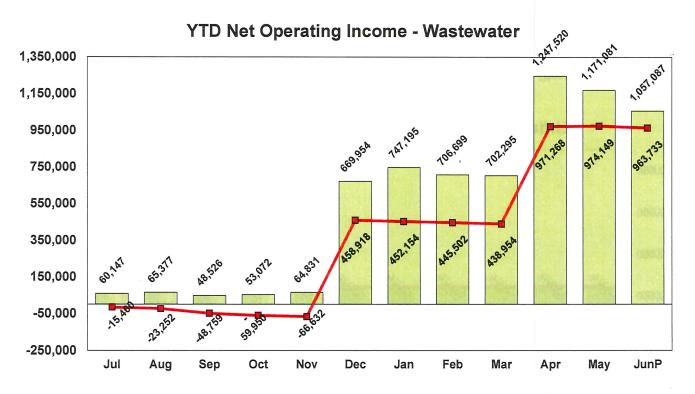

# Operating Income Vandenberg Village Community Services District July 1, 2023 to June 30, 2024

Monthly Net Operating Income - Wastewater ——Budget