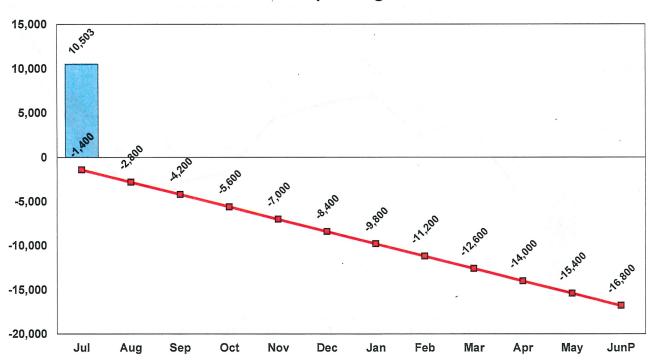

| 400              | 400              | 0           |
| SUBTOTAL                            | \$333,387        | \$63,586         | \$269,801   |
|                                     |                  |                  |             |
| TOTAL CASH AND SECURITIES           | \$12,667,678<br> | \$13,171,241<br> | (\$503,563) |





## Operating Revenue and Expenses Vandenberg Village Community Services District July 1, 2024 to June 30, 2025







## **Monthly Operating Expense - Water**



# Operating Income Vandenberg Village Community Services District July 1, 2024 to June 30, 2025







## Non-Operating Income Vandenberg Village Community Services District July 1, 2024 to June 30, 2025

### Monthly Net Non-Operating Income - Water



YTD Net Non-Operating Income - Water



# Change in Net Assets Vandenberg Village Community Services District July 1, 2024 to June 30, 2025





### YTD Change in Net Assets - Water



# Operating Revenue and Expenses Vandenberg Village Community Services District July 1, 2024 to June 30, 2025



Monthly Operating Expense excluding Unfunded Depreciation and Reserve-Funded Projects



Monthly Operating Expense
Unfunded Depreciation and Reserve-Funded Projects



600,000

500,000

400,000

300,000

200,000

100,000

-100,000

-200,000

0

A.605

Jul

2. 16 M

Aug

15/3

Sep

# Operating Income Vandenberg Village Community Services District July 1, 2024 to June 30, 2025



4,201

Mar

Apr

May

ATSTA

Feb

Jan

12

JunP

YTD Net Operating Income - Wastewater

Dec

479

Nov

18,261

Oct



### Non-Operating Income Vandenberg Villa