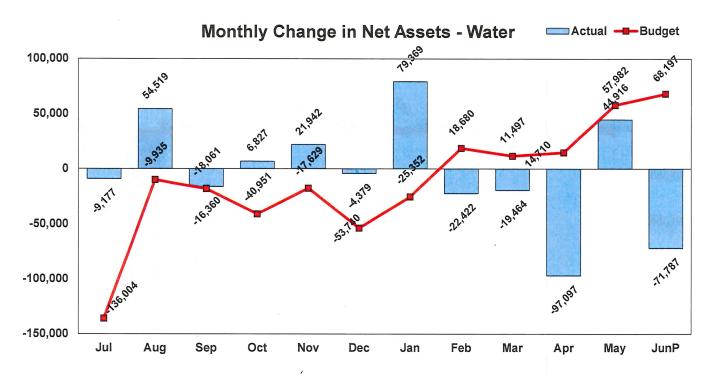

# Change in Net Assets Vandenberg Village Community Services District July 1, 2023 to June 30, 2024

### YTD Change in Net Assets - Water

Note: Restricted revenue, \$38,183 in Connection Fees, has also been received this fiscal year.