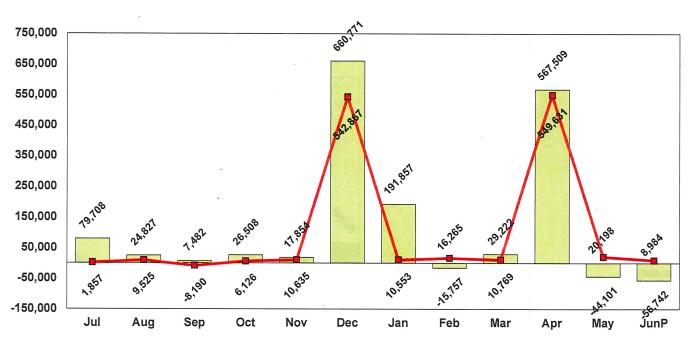

## Non-Operating Income Vandenberg Village Community Services District July 1, 2023 to June 30, 2024

Monthly Net Non-Operating Income less LRWRP SRF Payment - Wastewater

YTD Net Non-Operating Income less LRWRP SRF Payment - Wastewater