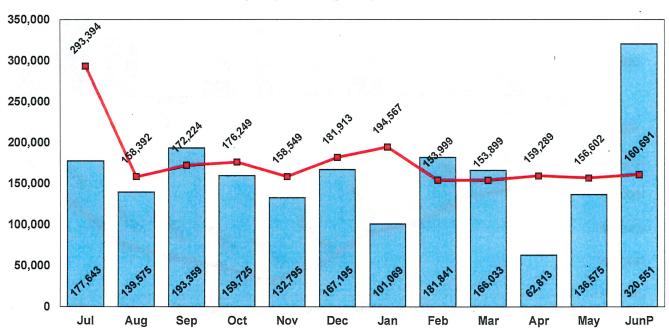

|
| 400          | 0                                                                                                                   |
| \$130,330    | (\$66,744)                                                                                                          |
| \$11,438,344 | \$1,732,897                                                                                                         |
|              | \$0<br>25,519<br>1,202,040<br>121,625<br>173,307<br>\$11,308,014<br>\$122,825<br>2,500<br>4,605<br>400<br>\$130,330 |



# Operating Revenue and Expenses Vandenberg Village Community Services District July 1, 2023 to June 30, 2024





# **Monthly Operating Expense - Water**



# Operating Income Vandenberg Village Community Services District July 1, 2023 to June 30, 2024





## Non-Operating Income Vandenberg Village Community Services District July 1, 2023 to June 30, 2024



### YTD Net Non-Operating Income - Water



# Change in Net Assets Vandenberg Village Community Services District July 1, 2023 to June 30, 2024



### YTD Change in Net Assets - Water



Note: Restricted revenue, \$38,183 in Connection Fees, has also been received this fiscal year.

# Operating Revenue and Expenses Vandenberg Village Community Services District July 1, 2023 to June 30, 2024



Monthly Operating Expense excluding Unfunded Depreciation and Reserve-Funded Projects



Monthly Operating Expense
Unfunded Depreciation and Reserve-Funded Projects



# Operating Income Vandenber