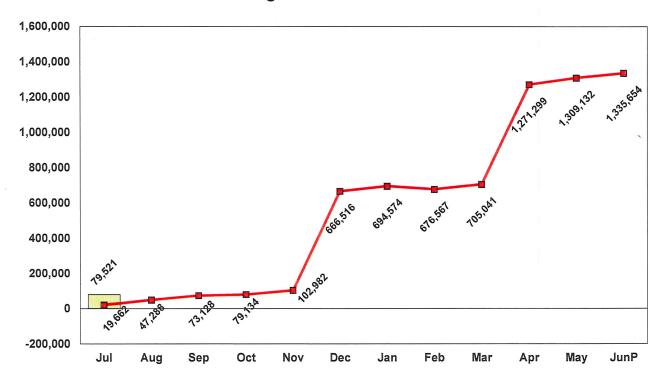

# Change in Net Assets Vandenberg Village Community Services District July 1, 2023 to June 30, 2024

### YTD Change in Net Assets - Water

Note: Restricted revenue, \$38,183 in Connection Fees, has also been received this fiscal year.