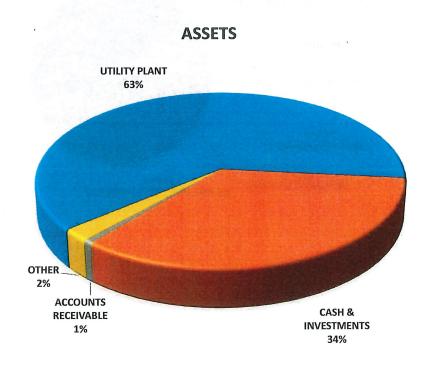

#### VANDENBERG VILLAGE COMMUNITY SERVICES DISTRICT Statement of Net Position As of June 30, 2024

|                                              | 2024 FYTD    | FYE 2023     | CHANGE                         |
|----------------------------------------------|--------------|--------------|--------------------------------|
| ASSETS                                       |              |              |                                |
| UTILITY PLANT                                | \$23,317,256 | \$23,849,953 | (\$532,697)                    |
| CASH & INVESTMENTS                           | 13,171,241   | . 11,438,344 | 1,732,897                      |
| ACCOUNTS RECEIVABLE                          | 451,526      | 307,846      | 143,680                        |
| OTHER                                        | 816,214      | 807,667      | 8,547                          |
| TOTAL ASSETS                                 | \$37,756,237 | \$36,403,810 | \$1,352,427                    |
| DEFERRED OUTFLOWS OF RESOURCES-PENSIONS      | \$828,399    | \$874,314    | (\$45,915)                     |
| TOTAL ASSETS & DEFERRED OUTFLOWS             | \$38,584,636 | \$37,278,124 | \$1,306,512                    |
| LIABILITIES                                  |              |              |                                |
| CURRENT LIABILITIES                          | \$1,342,077  | \$656,764    | \$685,313                      |
| UNEARNED REVENUE                             | 139,612      | 138,688      | 924                            |
| LONG TERM DEBT- LRWRP UPGRADE PROJECT        | 3,514,781    | 4,181,122    | (666,341)                      |
| NET PENSION LIABILITY                        | 1,964,345    | 1,823,528    | 140,817                        |
| TOTAL LIABILITIES                            | \$6,960,815  | \$6,800,102  | \$160,713                      |
| DEFERRED INFLOWS OF RESOURCES-PENSIONS       | \$60,843     | \$103,601    | (\$42,758)                     |
| EQUITY                                       |              |              |                                |
| CONTRIBUTED CAPITAL                          | \$5,520,681  | \$5,716,874  | (\$196,193)                    |
| EQUITY                                       | 24,853,741   | 23,710,437   | 1,143,304                      |
| CURRENT EARNINGS                             | 1,188,556    | 947,110      | 241,446                        |
| TOTAL EQUITY                                 | \$31,562,978 | \$30,374,421 | \$1,188,557                    |
|                                              | \$ ti *      |              | 27 = 2.5<br>7 = 67 = 1 - 2 - 2 |
| TOTAL LIABILITIES, DEFERRED INFLOWS & EQUITY | \$38,584,636 | \$37,278,124 | \$1,349,270                    |