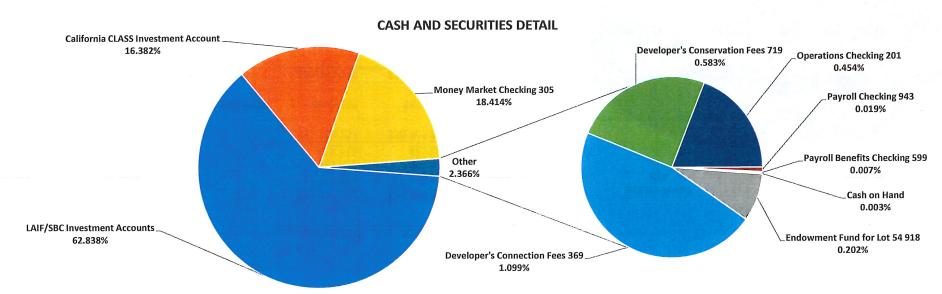

# VANDENBERG VILLAGE COMMUNITY SERVICES DISTRICT Cash Position Statement As of June 30, 2024

| \$9,785,523  | (\$1,508,995)                                                                                                       |
|--------------|---------------------------------------------------------------------------------------------------------------------|
| \$0          | \$2,157,744                                                                                                         |
| 25,519       | \$1,048                                                                                                             |
| 1,202,040    | \$1,223,282                                                                                                         |
| 121,625      | \$23,115                                                                                                            |
| 173,307      | (\$96,554)                                                                                                          |
| \$11,308,014 | \$1,799,641                                                                                                         |
| \$122.825    | (\$63,068)                                                                                                          |
| 2,500        | 0                                                                                                                   |
| 4,605        | (3,676)                                                                                                             |
| 400          | 0                                                                                                                   |
| \$130,330    | (\$66,744)                                                                                                          |
| \$11,438,344 | \$1,732,897                                                                                                         |
|              | \$0<br>25,519<br>1,202,040<br>121,625<br>173,307<br>\$11,308,014<br>\$122,825<br>2,500<br>4,605<br>400<br>\$130,330 |