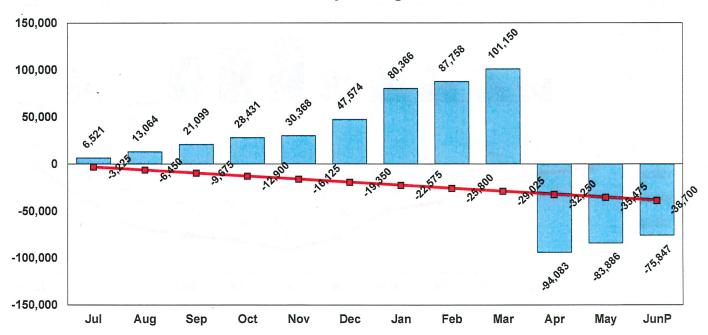

# Change in Net Assets Vandenberg Village Community Services District July 1, 2023 to June 30, 2024